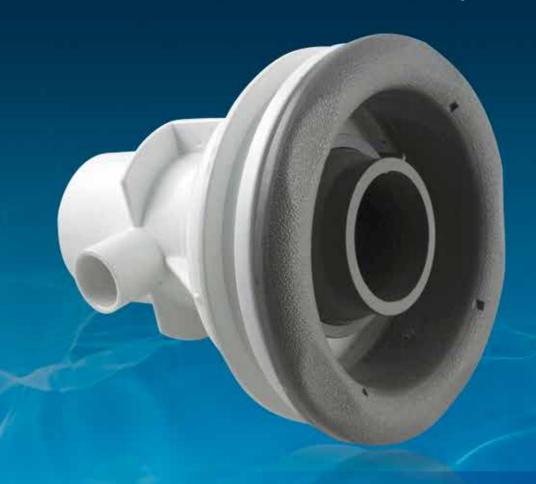

# **Endless swimming current**

Waterco Swimjets are high performing jets, designed to create an endless resistant current to swim against.

Waterco Swimjets are a flush mounted jet propulsion system capable of creating a current up to 660 litres per minute.

### **Waterco Swimjets**

Waterco Swimjets are a flush mounted jet propulsion system capable of creating a current up to 660 litres per minute and are brilliant in swimming pools or swim spas. Available for either fibreglass with white or grey colours or concrete installtions in white.

# **Technical Specifications**

| Standard Installation Technical Specifications                                                           | Maximum Flow Rates | Quantity |
|----------------------------------------------------------------------------------------------------------|--------------------|----------|
| Waterco Swim Jet White/Grey Water Inlet 50mm/2" Air Throttle 13mm/1/2" Water Outlet/Jet Orifice 38mm/1½" | 660lpm             | x 1      |
| Waterco 50mm Suction Fitting                                                                             | 384lpm             | x 2      |
| TurboFlo 300 - 50mm ports (1 Phase)                                                                      | 700lpm             | x 1      |

Note: Application per Waterco Swim Jet

| Material              | Swimjet Nozzle | Air Throttle<br>Socket | Maximum<br>Output |
|-----------------------|----------------|------------------------|-------------------|
| White or Grey PVC/ABS | 50mm / 2"      | 1½"                    | 660lpm            |