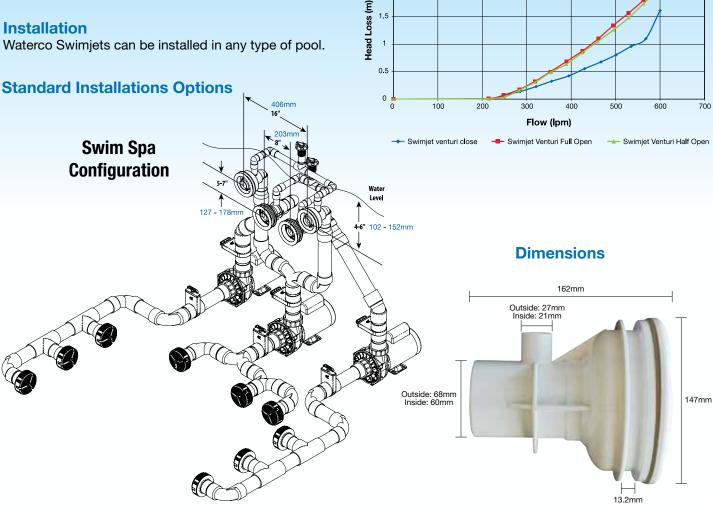

### Installation

2.5

2

### **Warranty**

This unit is covered by a 12 month warranty against faulty materials and workmanship. Please refer to the detailed warranty booklet provided.

**Swimjet Head Loss Curve** 

QLD - Brisbane Tel: +61 7 3299 9900 /IC/TAS - Melbourne [el: +61 3 9764 1211 WA - Perth Tel: +61 8 9273 1900 SA/NT - Adelaide Tel: +61 8 8244 6000