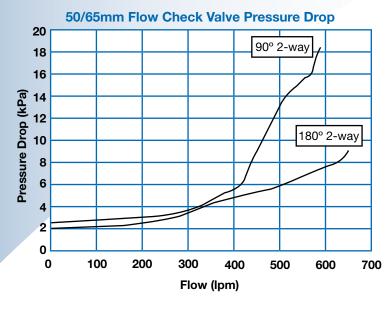

The Flow Check valve's pressure rating of 400 kPa (58 psi) and its 316 stainless steel fasteners make it suitable for domestic and commercial applications.

| 14641  | Flow Check Valve 180° | 40/50mm | 1 ½" / 2" |
|--------|-----------------------|---------|-----------|
| 146419 | Flow Check Valve 90°  | 40/50mm | 1 ½" / 2" |
| 14651  | Flow Check Valve 180° | 50/65mm | 2" / 2 ½" |
| 146519 | Flow Check Valve 90°  | 50/65mm | 2" / 2 ½" |