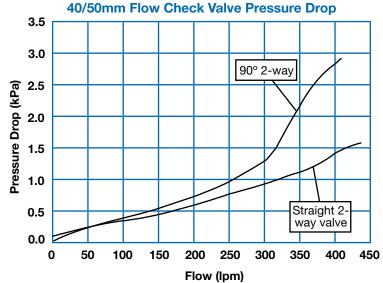

The Flow Check valve's pressure rating of 400 kPa (58 psi) and its 316 stainless steel fasteners make it suitable for domestic and commercial applications.

| 14641  | Flow Check Valve 180° | 40/50mm | 1 ½" / 2" |
|--------|-----------------------|---------|-----------|
| 146419 | Flow Check Valve 90°  | 40/50mm | 1 ½" / 2" |
| 14651  | Flow Check Valve 180° | 50/65mm | 2" / 2 ½" |
| 146519 | Flow Check Valve 90°  | 50/65mm | 2" / 2 ½" |