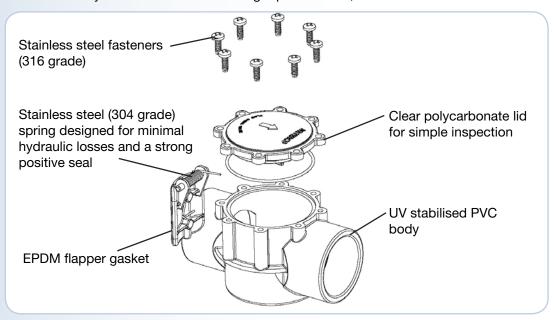

## Waterco 90 degree and 180 degree Flow Check Valve

Waterco's Check Valve has been designed to be simple to install, inspect and service. With a 304 grade stainless steel spring designed for minimal hydraulic losses and a stronger positive seal, it is ideal for both inlet and return lines.

The Flow Check valve's pressure rating of 400 kPa (58 psi) and its 316 stainless steel fasteners make it suitable for domestic and commercial applications.

| 14641  | Flow Check Valve 180° | 40/50mm | 1 ½" / 2" |
|--------|-----------------------|---------|-----------|
| 146419 | Flow Check Valve 90°  | 40/50mm | 1 ½" / 2" |
| 14651  | Flow Check Valve 180° | 50/65mm | 2" / 2 ½" |
| 146519 | Flow Check Valve 90°  | 50/65mm | 2" / 2 ½" |