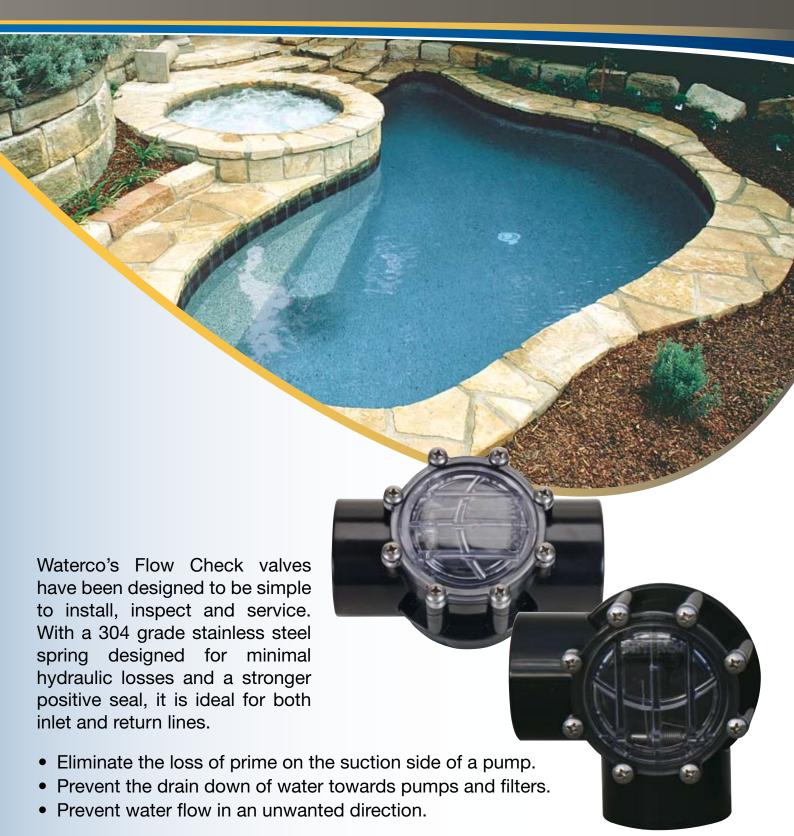

## Waterco 90 degree and 180 degree Flow Check Valve

Waterco's Check Valve has been designed to be simple to install, inspect and service. With a 304 grade stainless steel spring designed for minimal hydraulic losses and a stronger positive seal, it is ideal for both inlet and return lines.