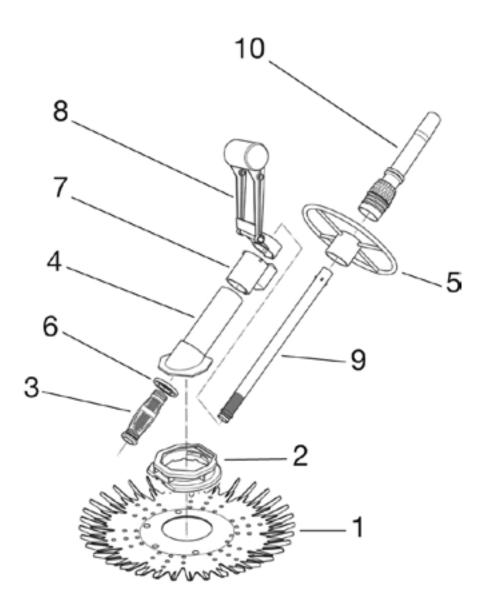

## **SWIMKLEEN**

| Part Number | Product Description                    | Diagram Number |
|-------------|----------------------------------------|----------------|
| 50101       | 36 Finned Disc                         | 1              |
| 50102       | Flexi Foot                             | 2              |
| 50103       | Swimkleen Diaphragm Round              | 3              |
| 50104       | Swimkleen Main Body Only               | 4              |
| 50105       | Swimkleen Deflector Wheel              | 5              |
| 50110       | Swimkleen Diaphragm Retaining Ring     | 6              |
| 50049       | Swimkleen Weight Chamber (with weight) | 7              |
| 50051       | Swimkleen Float Set                    | 8              |
| 50052       | Swimkleen Inner Tube                   | 9              |
| 50053       | Swimkleen Outer Tube Assembly          | 10             |
| 50100       | SwimKleen Blue Suction Hose 1m x 10    |                |
| 50106       | Swimkleen 450 Elbow                    |                |
| 50107       | Skimmer Weir Adaptor                   |                |
| 50108       | Swimkleen Control Valve                |                |
| 50109       | Swimkleen Hose Weight                  |                |
| 50121       | Hose Jogger                            |                |